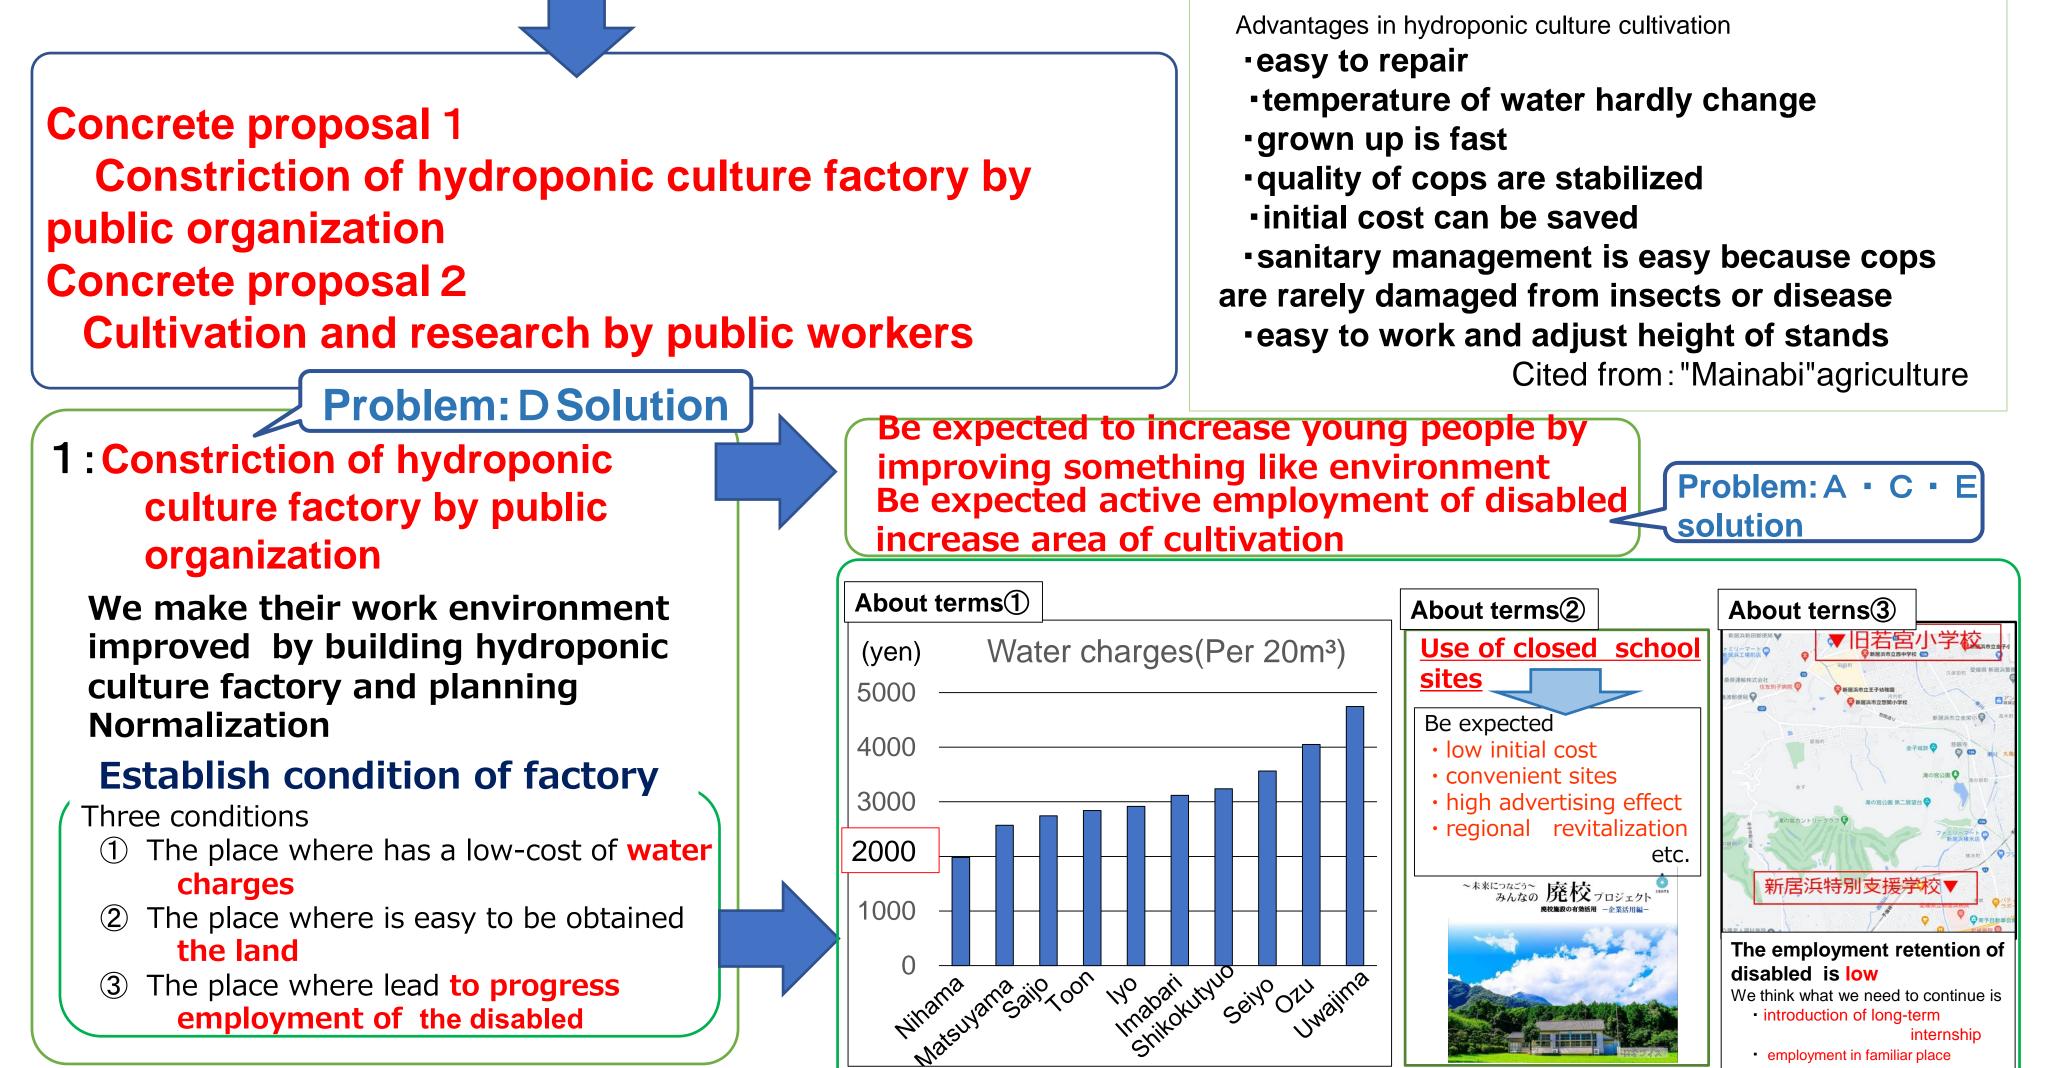

### To Solve The Problems by Promoting Hydroponic culture for Agricultural Normalization

**2** Cultivation · Research by public workers

**Cultivation : Stable supply of various crops** 

(≒Ehime Prefecture The Ministry Of Agriculture ,

**Research** : easy to offer the information

by researching in public organization

**Forestry And Fisheries Laboratory**)

problem :

**B** solution

Created from each municipality website

We suggest near **Prefectural Niihama special Needs School!** If track the record is got ready in Niihama, we will think spread to other special needs schools such as Uwa Special Needs School (Seiyo City), and Shigeobu Special Needs School and Minara Special Needs School.

Lead to the production of various vegetables and local production for local consumption can be realized

### Conclusion

**Under the public organization leadership Agriculture Normalization By Promoting Hydroponic** Culture

problems A ~ **E** solution