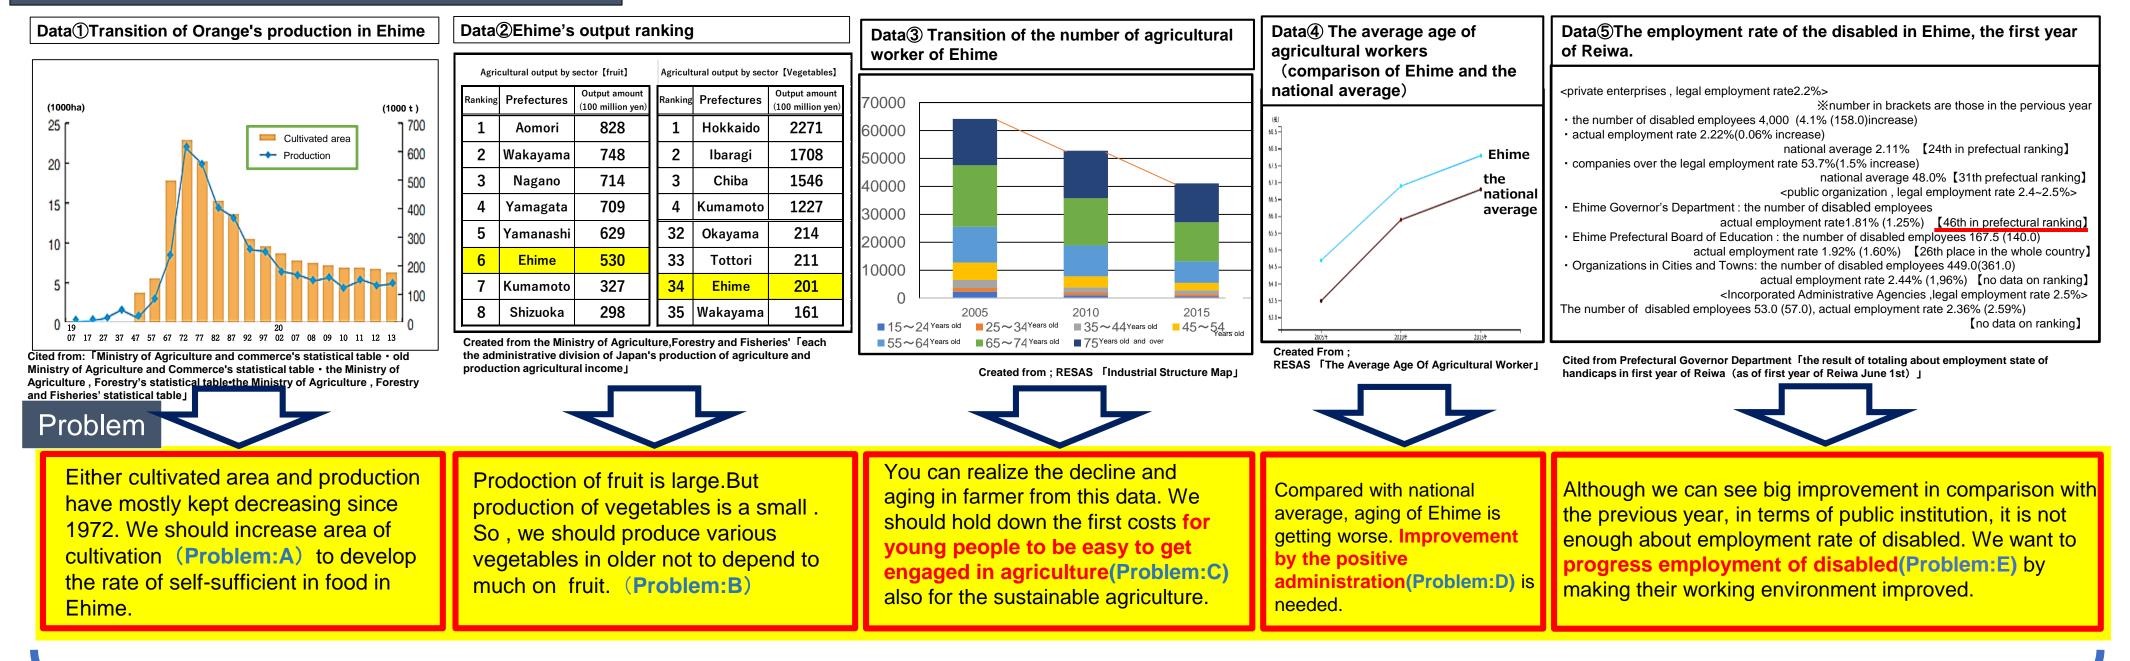

### Motivation for research

When we think about our local Ehime, we feel vulnerability of agriculture in Ehime, which produces our food although it is essential in life. We try to analyze the present situations from data, discover problems and research solutions.

#### Ehime's now(The present situations)